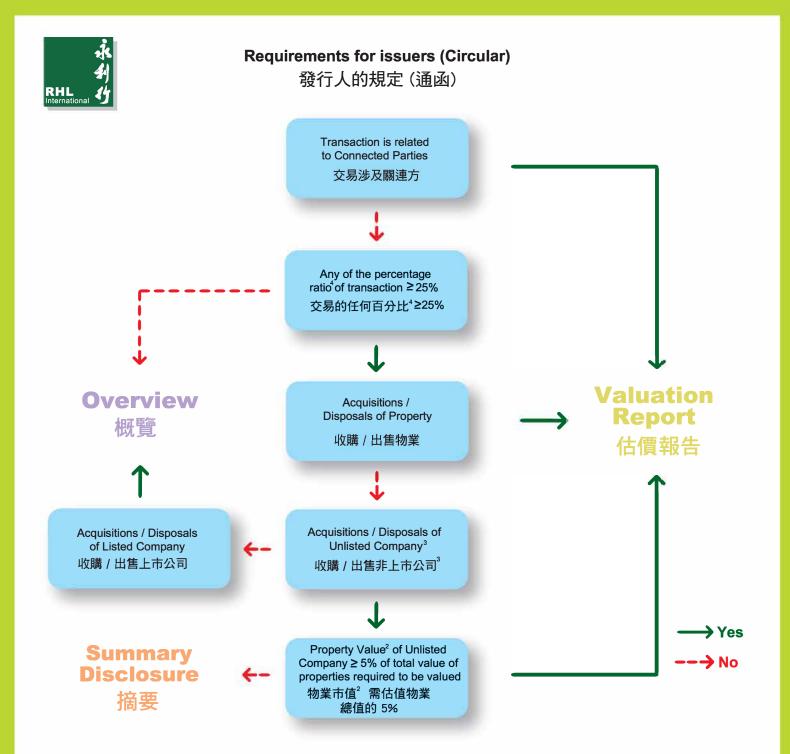

Effective from 1 January 2012 2012年1月1日生效

<sup>1</sup>Properties for letting or retention as investments 物業供出租或保留作投資之用 <sup>2</sup>Determined by the valuer 由估值師釐定

<sup>3</sup>For unlisted companies whose assets consist solely or mainly of property 非上市公司而其資產只有/主要為物業 <sup>4</sup>As defined in Listing Rule 14.04(9) 按上市規則第14.04(9)條的界定